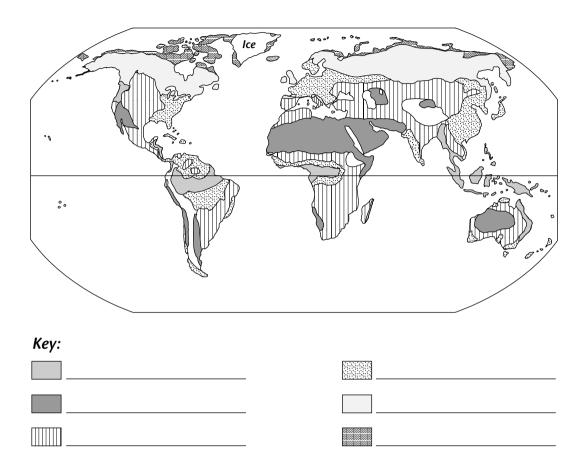

## **Earth's Land Biomes**

The map above shows the six major land biomes on Earth. Examine the map carefully. Then follow the instructions below.

- **1.** Label North America, South America, Europe, Asia, Africa, and Australia on the map.
- **2.** Color each block in the key a different color.
- ${\bf 3.}\,$  Color the biomes on the map, using the same colors you used in the key.
- **4.** Write the names of the biomes in the key.
- **5.** Mark a red dot where you live. In which biome do you live?

| 6. | Locate the equator on the map. Which biome is most common along the |
|----|---------------------------------------------------------------------|
|    | equator?                                                            |
|    |                                                                     |